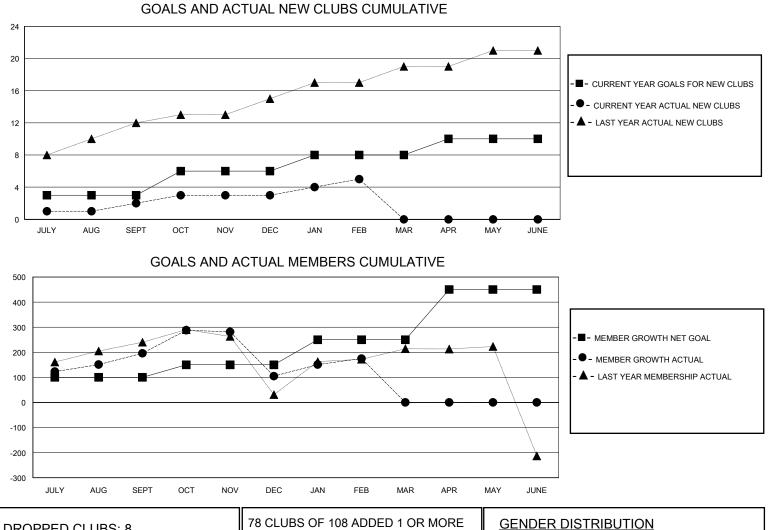

## MONTHLY MEMBERSHIP PROGRESS REPORT

District 324 H

Results as of: 2/29/2024

| GMT:                  | LOCATION INDIA |           |               |                       |                         |                         |                                                    |  |  |
|-----------------------|----------------|-----------|---------------|-----------------------|-------------------------|-------------------------|----------------------------------------------------|--|--|
|                       | Club           | )S        |               | Members               |                         |                         |                                                    |  |  |
| RESULTS FOR 2023-2024 |                |           |               | RESULTS FOR 2023-2024 |                         |                         |                                                    |  |  |
| QUARTER               | NEW CLUB GOAL  | NEW CLUBS | DROPPED CLUBS | QUARTER               | IBER GROWTH NET<br>GOAL | MEMBER GROWTH<br>ACTUAL | DROPPED<br>MEMBERS ACTUAL<br>(including transfers) |  |  |
| JULY/AUG/SEPT         | 3              | 2         | 2             | JULY/AUG/SEPT         | 100                     | 235                     | 32                                                 |  |  |
| OCT/NOV/DEC           | 3              | 1         | 5             | OCT/NOV/DEC           | 50                      | 139                     | 225                                                |  |  |
| JAN/FEB/MAR           | 2              | 2         | 1             | JAN/FEB/MAR           | 100                     | 130                     | 41                                                 |  |  |
| APR/MAY/JUNE          | 2              | 0         | 0             | APR/MAY/JUNE          | 200                     | 0                       | 0                                                  |  |  |

| DROPPED CLUBS: 8                |     | 78 CLUBS OF 108 ADDED 1 OR MORE | GENDER DISTRIBUTION        |                |     |
|---------------------------------|-----|---------------------------------|----------------------------|----------------|-----|
|                                 |     | NEW MEMBERS                     | MALE                       | 2,736 (84.73%) |     |
|                                 |     |                                 | FEMALE                     | 492 (15.24%)   |     |
| DROPPED MEMBERS                 |     |                                 |                            |                |     |
| DECEASED                        | 2   | CLICK HERE FOR CUMULATIVE       | TOTAL FAMILY UNIT MEMBERS  |                | 829 |
| CLUB CANCELLED 135<br>OTHER 161 |     | MEMBERSHIP DATA                 | FAMILY MEMBERS PAYING HALF |                | 484 |
|                                 |     |                                 |                            |                | 484 |
| TOTAL                           | 298 |                                 |                            |                |     |